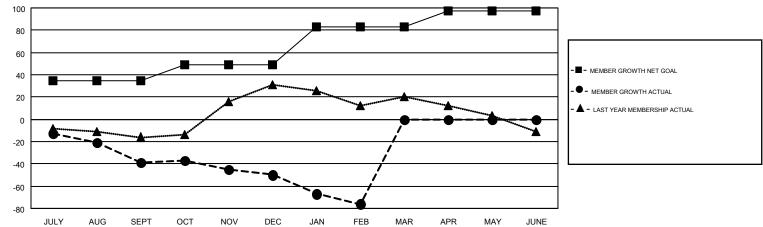

## GMT MONTHLY MEMBERSHIP PROGRESS REPORT

Results as of: 2/28/2018

**LOCATION: IDAHO** 

Multiple District 39

**HOWARD HUDSON** 

GMT CA 1

| Clubs                 |               |           |               | Members               |                           |                         |                                                    |  |
|-----------------------|---------------|-----------|---------------|-----------------------|---------------------------|-------------------------|----------------------------------------------------|--|
| RESULTS FOR 2017-2018 |               |           |               | RESULTS FOR 2017-2018 |                           |                         |                                                    |  |
| QUARTER               | NEW CLUB GOAL | NEW CLUBS | DROPPED CLUBS | QUARTER               | MEMBER GROWTH NET<br>GOAL | MEMBER GROWTH<br>ACTUAL | DROPPED<br>MEMBERS ACTUAL<br>(including transfers) |  |
| JULY/AUG/SEPT         | 1             | 0         | 1             | JULY/AUG/SEPT         | 35                        | 23                      | 56                                                 |  |
| OCT/NOV/DEC           | 0             | 0         | 1             | OCT/NOV/DEC           | 14                        | 26                      | 35                                                 |  |
| JAN/FEB/MAR           | 1             | 0         | 0             | JAN/FEB/MAR           | 34                        | 17                      | 41                                                 |  |
| APR/MAY/JUNE          | 0             | 0         | 0             | APR/MAY/JUNE          | 14                        | 0                       | 0                                                  |  |